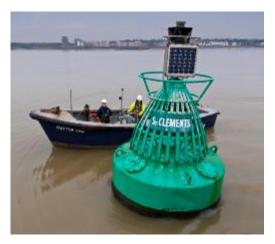

- How new is new?
- Solar powered Buoys 1990's
- Solar & Wind Turbine Powered Lighthouses 1990's
- LED Navigation Lights 1990's

Old

New

- Solar thermal water heating system
- High efficiency fluorescent lighting
- Occupancy Sensing lighting controls
- Daylight linked lighting controls

- Solar power generation
- LED floodlighting
- Rain water recovery for toilet flushing
- Solar & Wind powered navigation lighting
- LED navigation lighting
- Hybrid vehicles

**Thank You**