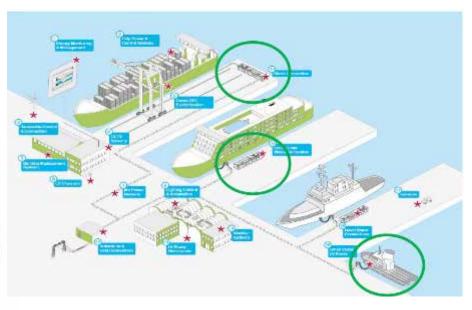

### **Encouraging Uptake- Tidal Energy**

- Thames potential for tidal energy
- Modeled potential for micro-tidal
- Only short periods available
- Results available for developers

#### **Alternative power**

- Use of solar panels & wind turbines on development
- Evaluation of the potential for the Thames to facilitate other technologies like river heat.
- Maintain environmental protection & port operations
- Minimising impacts to wildlife and port development

#### **Green Tariff**

- Inventive discount for ships
  - Score over and above legal requirement
- Implemented in 2017
- Supported by the shipping industry

### **Air Quality Strategy**

- Baseline inventory what are we working to reduce
- New technology—electric/hybrid
- Feasibility of retrofitting
- Plug in at PLA sites

**Thank You** 

**David Fallows** 

Mechanical & Electrical Engineer