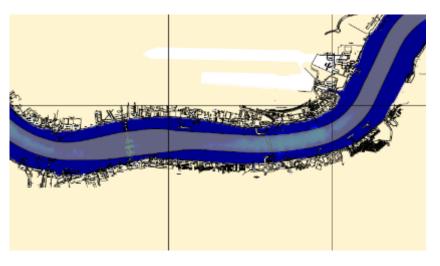

### **Encouraging Uptake- Tidal Energy**

- Thames potential for tidal energy
- Modeled potential for micro-tidal
- Only short periods available
- Results available for developers