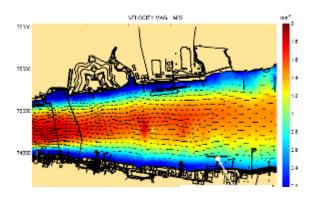

### **Encouraging Uptake- Tidal Energy**

- Thames potential for tidal energy
- Modeled potential for micro-tidal
- Only short periods available
- Results available for developers