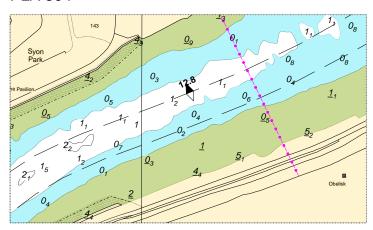

Port of London Authority Chart Correction Advice Date: 6th February, 2020

CCA No: 2020/7

Chart: Richmond Lock to Church Ferry, Isleworth & Church Ferry, Isleworth to Brentford Quay

PLA Chart No. 304 HO Ref No. 113-304-087 Previous Chart Correction: 2018/5

PLA Chart No. 305 HO Ref No. 113-305-011 Previous Chart Correction: 2019/38

The accompanying block correction shows: Revised Depths & Contours in the Channel Syon Shoal off Old Deer Park & Channel re-alignment off Thistleworth Marine

## **PLA 304**