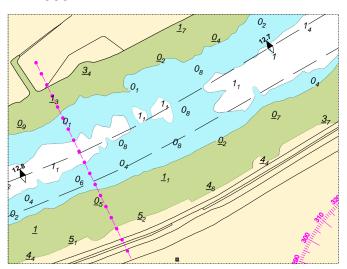

PLA Chart No. 305 HO Ref No. 113-305-011 Previous Chart Correction: 2019/38

The accompanying block correction shows: Revised Depths & Contours in the Channel Syon Shoal off Old Deer Park & Channel re-alignment off Thistleworth Marine

## **PLA 305**

For further information see the PLA hydrographic service website:

http://www.pla.co.uk/Safety/PLA-Hydrographic-Service-Published-Surveys

HYDROGRAPHIC SERVICE ISO FORM 425

Issue:01 Date:18/10/13 Page 1 of 1