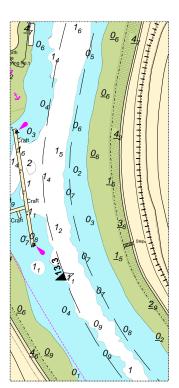

PLA Chart No. 305 HO Ref No. 113-305-011 Previous Chart Correction: 2019/38

The accompanying block correction shows: Revised Depths & Contours in the Channel Syon Shoal off Old Deer Park & Channel re-alignment off Thistleworth Marine